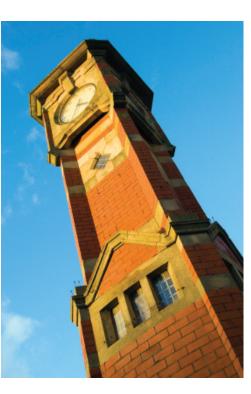

### TITLE INFORMATION - PORTRAIT OF MORECAMBE BAY

Example of a double page spread.

Z

RZ

Oystercatchers, near Aldingham

Above: Morecambe Bay from Humphrey Head

Left: Clock Tower, Morecambe

The Stone Jetty