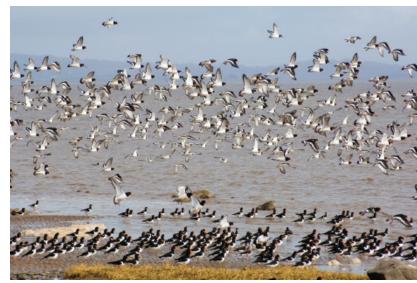

### TITLE INFORMATION - PORTRAIT OF MORECAMBE BAY

Example of a double page spread.

Z

RZ

Oystercatchers, near Aldingham

Above: Morecambe Bay from Humphrey Head

Left: Clock Tower, Morecambe

The Stone Jetty